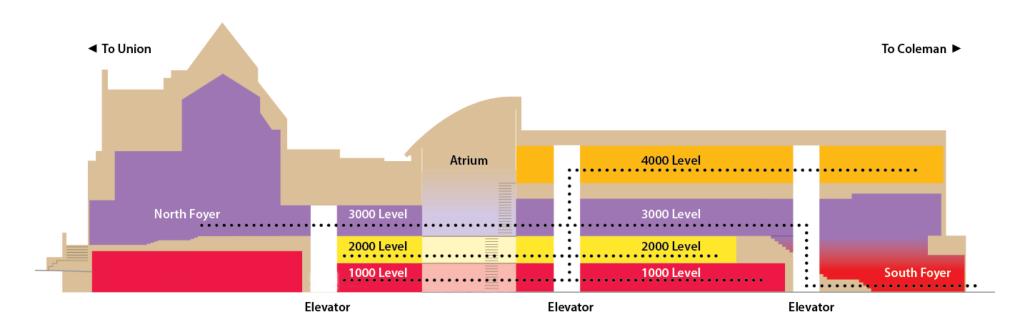

## **Elevators**

#### **South Elevator**

This elevator is located in the South Foyer in an alcove to the left of the stairs. This elevator has access to the 3000 level only. Elevator Measurements: Length from door to back wall is 50 inches. Width between hand rails is 62 inches.

#### **Central Elevator**

The central elevator provides access to all four floors of the library.

#### **North Elevator**

The north elevator provides access to the 1000, 2000, and 3000 levels.